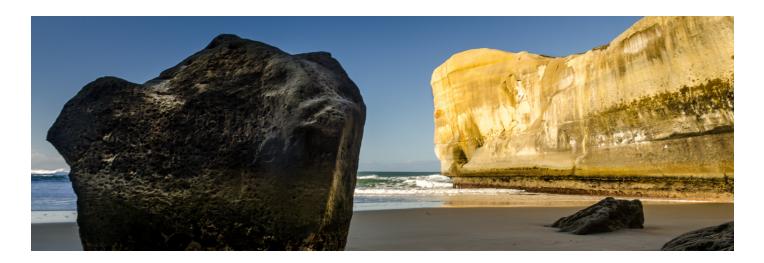

Tunnel Beach Walkway provides access to Tunnel Beach on the cliff-lined, rocky coastline south of Dunedin.

The walkway rewards visitors with breathtaking views of the southern ocean as it descends to the beach from a carpark at the end of Green Island Bush Road.

Tunnel Beach Walkway is named after a small hand-carved tunnel and steps that can be found at the beach end of the walkway.

The tunnel was carved in the 1870s to provide access to the sheltered beach at the base of the cliffs.