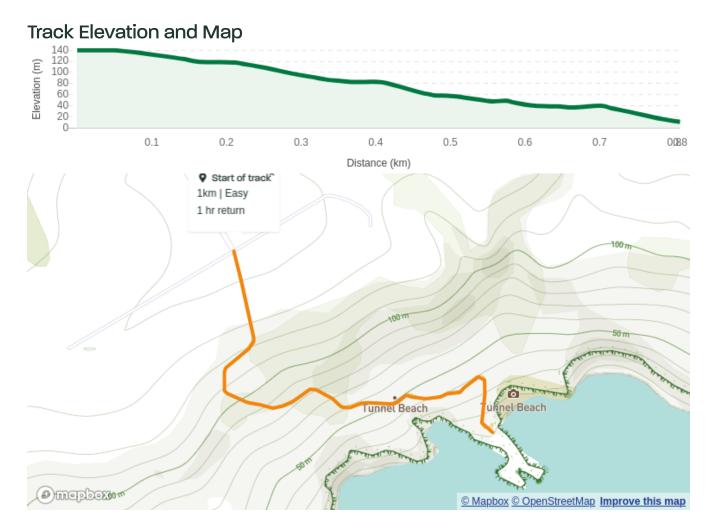

# **Tunnel Beach Walkway**

Walking

Difficulty

Easy

Length

1 km

Journey Time

1 hr return

## How to get here

Tunnel Beach is to the south of Dunedin. Start at the car park on Tunnel Beach Road, signposted off Blackhead Road.