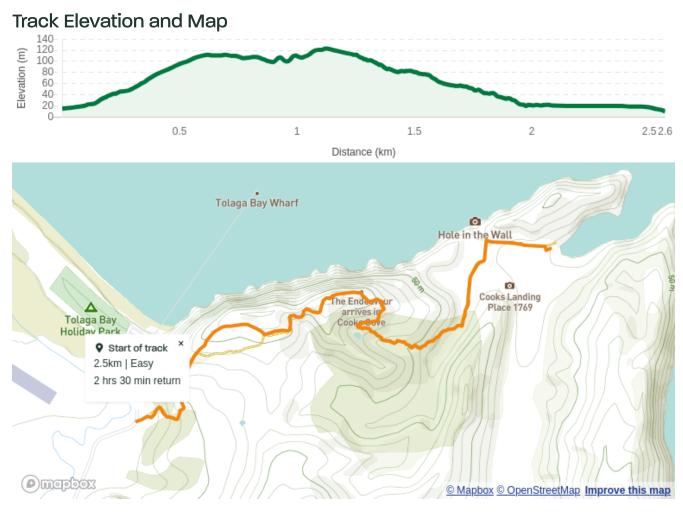

# **Cooks Cove Walkway**

🖈 Walking

Difficulty

Easy

Length

2.5 km

Journey Time

2 hrs 30 min return

From Cooks Cove, visitors can explore the Hole-in-the-Wall rock formation and the New Zealand Historic Places Trust memorial, which commemorates Captain Cook's visit to the area to repair his ship and take on fresh supplies in 1769.

### How to get here

Access from the southern end of Tolaga Bay, 52 km north of Gisborne. On SH35 take the Wharf Road turnoff, 2 km south of Tolaga Bay township.