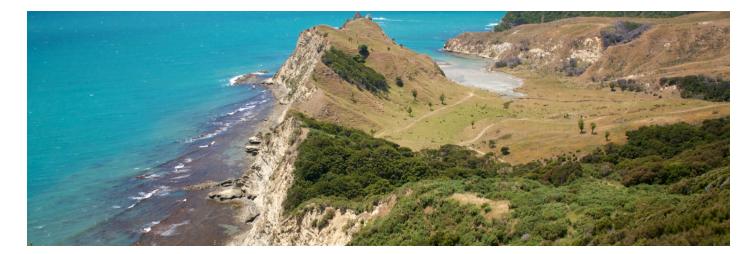

Region <u>Gisborne</u>

Sub-Region

<u>Gisborne</u>

Part of the Collection

<u>Herenga ā Nuku Aotearoa Walkways</u>

Track maintained by

**Department of Conservation** 

Cooks Cove Walkway, located north of Gisborne, weaves through light bush and open grassland to the clifftops that lead down into Cooks Cove. After approximately 20 minutes, the walkway reaches a viewing platform overlooking Cooks Cove.

From Cooks Cove, visitors can explore the Hole-in-the-Wall rock formation and the New Zealand Historic Places Trust memorial, which commemorates Captain Cook's visit to the area to repair his ship and take on fresh supplies in 1769.